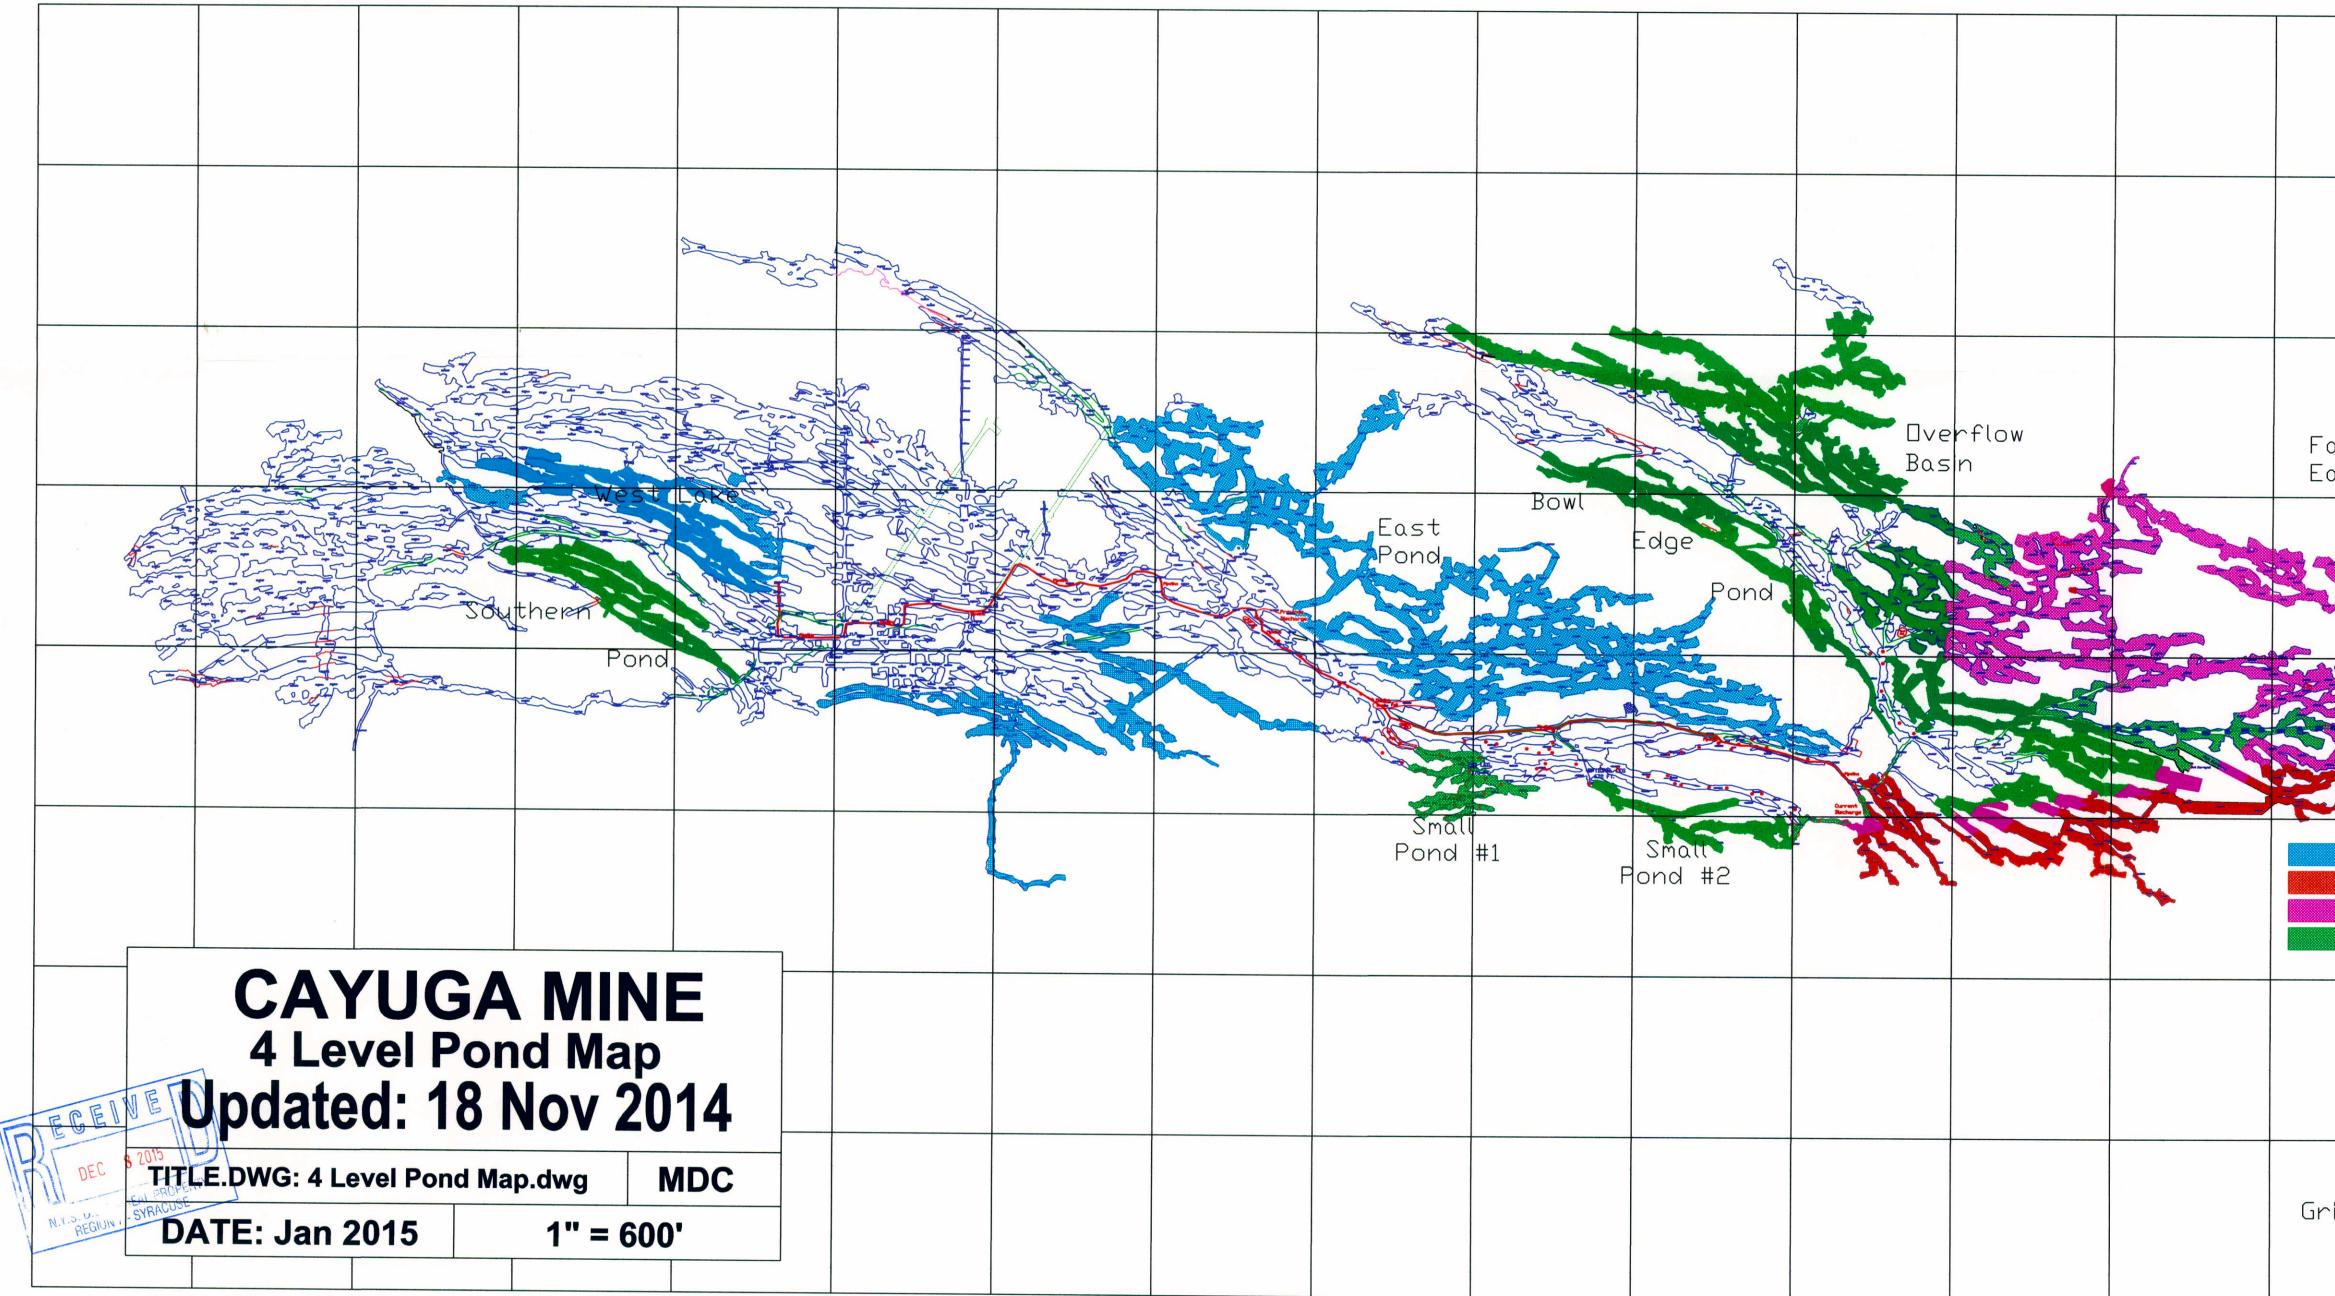

| ar<br>ast Pord<br>Previously Filled PondsPrior To 2001<br>Previously Filled Jan 2001 - Jan 2003<br>Previously Filled Jan 2003 - 1 Jan 2005<br>Potentia Ponds<br>Potentia Ponds |                      |                                                              |        |
|--------------------------------------------------------------------------------------------------------------------------------------------------------------------------------|----------------------|--------------------------------------------------------------|--------|
| ast Pord                                                                                                                                                                       |                      |                                                              |        |
| ast Pord                                                                                                                                                                       |                      |                                                              |        |
| Previous y Filled Jan 2001 - Jan 2003<br>Previous y Filled Jan 2003 - 1 Jan 2015<br>Potentia Ponds                                                                             | ar<br>ast Por        | d                                                            | т<br>Т |
| Previous y Filled Jan 2001 - Jan 2003<br>Previous y Filled Jan 2003 - 1 Jan 2015<br>Potentia Ponds                                                                             |                      |                                                              |        |
| Previously Filled Jan 2001 - Jan 2003<br>Previously Filled Jan 2003 - 1 Jan 2015<br>Potential Ponds                                                                            |                      |                                                              |        |
| rid Spacing = 1000 ft.                                                                                                                                                         | Previous<br>Previous | <mark>y Filled Jan 2001 - Ja</mark><br>y Filled Jan 2003 - 1 | n 2003 |
| rid Spacing = 1000 ft.                                                                                                                                                         |                      |                                                              |        |
|                                                                                                                                                                                | rid Spac             | ing = 1000                                                   | °t,    |